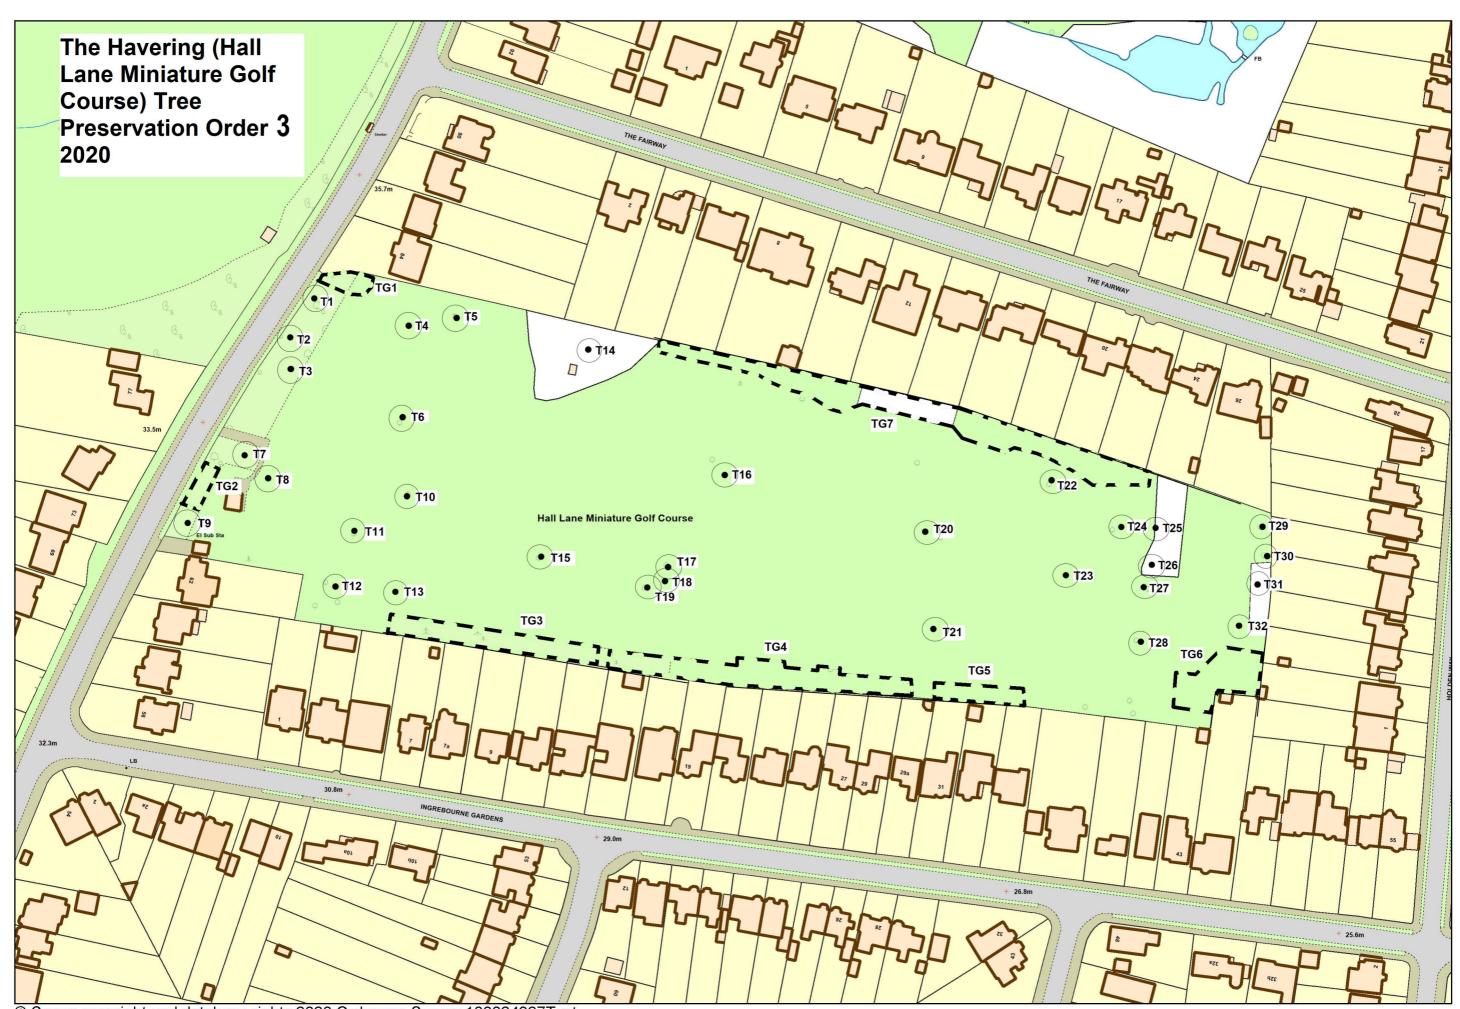

# SCHEDULE Specification of trees

# Trees specified individually

(encircled in black on the map)

| Reference on map | Description               | Situation                                     |
|------------------|---------------------------|-----------------------------------------------|
| T1               | Oak                       | Northwest corner of site, adjacent to highway |
|                  |                           |                                               |
| T2               | Oak                       | Northwest corner of site, adjacent to highway |
|                  |                           |                                               |
| Т3               | Hawthorn                  | Northwest corner of site, adjacent to highway |
|                  |                           |                                               |
| T4               | Lime                      | South of boundary to 84<br>Hall Lane          |
|                  |                           |                                               |
| T5               | Larch                     | South of boundary to 84 Hall Lane             |
|                  |                           |                                               |
| T6               | Fastigiate Hornbeam       | Western centre of site                        |
| T7               | A 1                       | 100                                           |
| T7               | Ash                       | Western part of site adjacent to highway      |
|                  |                           |                                               |
| T8               | Swamp Cyprus              | Western part of site                          |
| T9               | Oak                       | Southwest corner of site                      |
| 19               | Oak                       | adjacent to highway                           |
|                  |                           |                                               |
| T10              | Fastigiate Hornbeam       | Western centre of site                        |
| T11              | Fastigiate Hornbeam       | Western south of site                         |
| 111              | i astiglate i lottibeatil | vvestern south of site                        |
| T12              | London Plane              | North of boundary to 1 and                    |
|                  |                           | 3 Ingrebourne Gardens                         |
|                  |                           |                                               |
| T13              | Cherry                    | North of boundary to 5 Ingrebourne Gardens    |

| T14 | Weeping Willow      | South of boundary to 2<br>The Fairway                                        |
|-----|---------------------|------------------------------------------------------------------------------|
| T15 | Fastigiate Hornbeam | Western south of site                                                        |
| T16 | Acer                | Centre of site                                                               |
| T17 | Fastigiate Hornbeam | Centre of site                                                               |
| T18 | Fastigiate Hornbeam | Centre of site                                                               |
| T19 | Fastigiate Hornbeam | Centre of site                                                               |
| T20 | Fastigiate Hornbeam | Eastern centre of site                                                       |
| T21 | Japanese Zelkova    | Eastern south of site                                                        |
| T22 | Fastigiate Hornbeam | South of boundary to 20<br>The Fairway                                       |
| T23 | Hornbeam            | Eastern centre of site                                                       |
| T24 | Hornbeam            | Eastern north of site                                                        |
| T25 | Ash                 | Eastern north of site                                                        |
| T26 | Oak                 | Eastern centre of site                                                       |
| T27 | Oak                 | Eastern centre of site                                                       |
| T28 | Oak                 | Eastern south of site                                                        |
| T29 | Oak                 | Northeast corner of site rear of boundary to 26 The Fairway and 11Holden Way |
|     |                     |                                                                              |

| T30 | Field Maple | Rear of boundary to 9<br>Holden Way |
|-----|-------------|-------------------------------------|
|     |             |                                     |
| T31 | Oak         | Rear of boundary to 9<br>Holden Way |
|     |             |                                     |
| T32 | Oak         | Rear of boundary to 5 Holden Way    |

# Trees specified by reference to an area

(within a dotted black line on the map)

|                 | 5 : (:        | 0:4 4:      |  |
|-----------------|---------------|-------------|--|
| Reference on ma | b Descriptioi | n Situation |  |

## NONE

## **Groups of trees**

(within a broken black line on the map)

| Reference on map | Description (including number of trees of each species in the group) | Situation                                                          |
|------------------|----------------------------------------------------------------------|--------------------------------------------------------------------|
|                  |                                                                      |                                                                    |
| TG1              | Oak x 2; Field Maple x 1                                             | Northwest corner of site adjacent to 84 Hall Lane                  |
|                  |                                                                      |                                                                    |
| TG2              | Oak Trees                                                            | Southern front of site adjacent to highway                         |
|                  |                                                                      |                                                                    |
| TG3              | Cypress                                                              | North of and along the boundaries to 5 to 15 Ingrebourne Gardens   |
|                  |                                                                      |                                                                    |
| TG4              | Cypress                                                              | North of and along the boundaries to 17 to 29a Ingrebourne Gardens |
|                  |                                                                      |                                                                    |
| TG5              | Cypress                                                              | North of and along the boundaries to 31 to 35 Ingrebourne Gardens  |
|                  |                                                                      |                                                                    |
| TG6              | Oak x 2; Field Maple x 1;<br>London Plane x 1                        | Southeast corner of site adjacent to boundaries to 45 Ingrebourne  |

|     |         | Gardens and 3 to 5 Holden Way                            |
|-----|---------|----------------------------------------------------------|
| TG7 | Cypress | South of and along the boundaries to 6 to 24 The Fairway |

## Woodlands

(within a continuous black line on the map)

| Reference on map | Description | Situation |
|------------------|-------------|-----------|
|------------------|-------------|-----------|

NONE